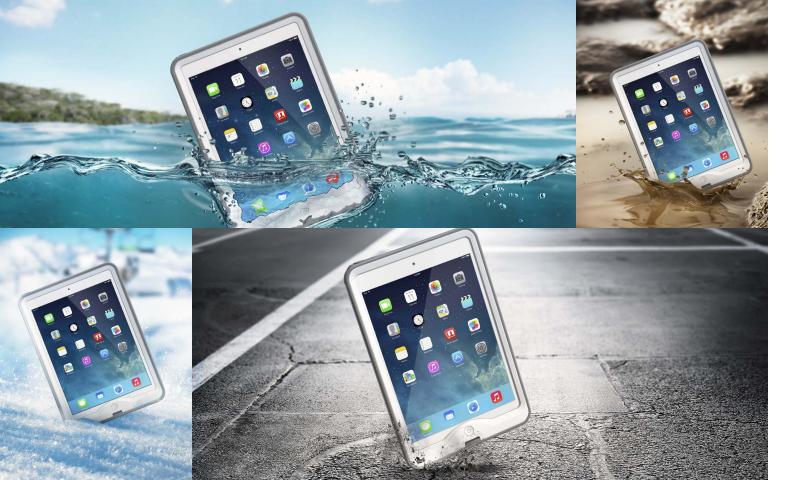

## ONE CASE. FOUR PROOFS.

### **WATER** PROOF

Fully submersible to 6.6 feet (2m) for 1 hour This level of protection goes deeper than accidental spills and splashes. Users can take their iPad mini swimming, fishing and rafting. They can shoot underwater videos. Read in the tub. Take it to the lab, classroom or hospital. And simply wash it off in the sink.

## **X DIRT** PROOF

#### Totally sealed from dirt and dust

LifeProof's water protection standards also block dust and dirt. Users can take their device hiking, camping, hunting and shopping. They can use it on the job, in the field or in the vehicle. Dirt, dust, sand, grit and mud stay out, keeping the iPad mini up and running.

#### 🔆 SNOW PROOF

#### Completely closed to snow and ice

Since nüüd has no problem keeping water and dirt out, it's perfect for protecting iPad mini from melting snow, ice and sleet. Traditional cases can actually wick water from melting snow, drenching the device inside. With nüüd, users can take iPad mini into the wilds of winter without worry. See IP-68 under Lab Tested