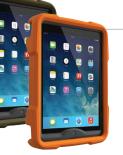

### LifeJacket

Slipping securely around nüüd for iPad mini, LifeJacket keeps iPad mini buoyant and afloat. Along with the super buoyancy, the additional padding adds an extreme layer of drop protection. \$59.99