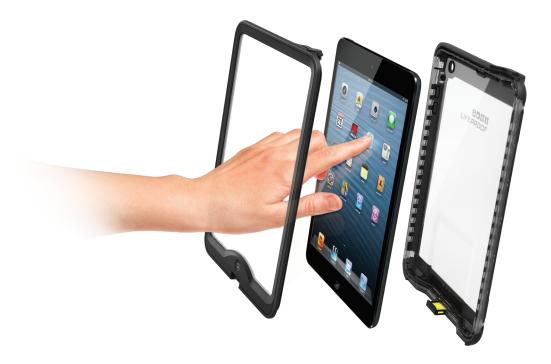

# NUUD SCREENLESS TECHNOLOGY

Touchscreen glass is incredibly tough, and like all glass, it's waterproof. nüüd technology exploits these properties instead of covering them. Like a windshield seals to a car's body, the case seals to the touchscreen. Together, glass and seal keep water and debris out while the inside stays safe and dry.

Using integrated gaskets, nüüd forms a waterproof seal around the edge of your iPad mini's touchscreen. Sealing to the actual touchscreen keeps the case and

- Zero visual interference eliminates glare, rainbows
- Uninterrupted touch response

tablet completely waterproof, while the touchscreen stays open to direct touch.

- User can touch iPad mini's actual screen
- iPad mini remains completely waterproof and drop proof