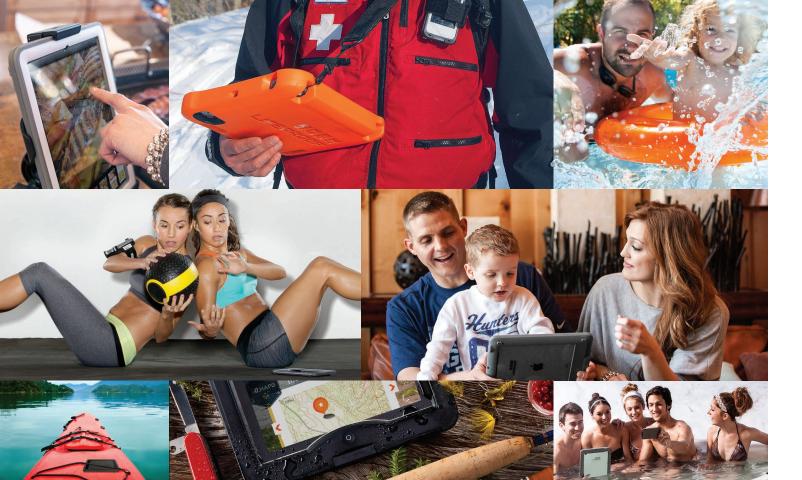

### **WATER** PROOF

Fully submersible to 6.6 feet (2m) for 1 hour This level of protection goes deeper than accidental spills and splashes. Users can take their iPad mini swimming, fishing and rafting. They can shoot underwater videos. Read in the tub. Take it to the lab, classroom or hospital. And simply wash it off in the sink.

#### Totally sealed from dirt and dust

LifeProof's water protection standards also block dust and dirt. Users can take their device hiking, camping, hunting and shopping. They can use it on the job, in the field or in the vehicle. Dirt, dust, sand, grit and mud stay out, keeping the iPad mini up and running.

#### Completely closed to snow and ice

Since nüüd has no problem keeping water and dirt out, it's perfect for protecting iPad mini from melting snow, ice and sleet. Traditional cases can actually wick water from melting snow, drenching the device inside. With nüüd, users can take iPad mini into the wilds of winter without worry. See IP-68 under Lab Tested

### LifeJacket

Slipping securely around nüüd for iPad mini, LifeJacket keeps iPad mini buoyant and afloat. Along with the super buoyancy, the additional padding adds an extreme layer of drop protection. \$59.99