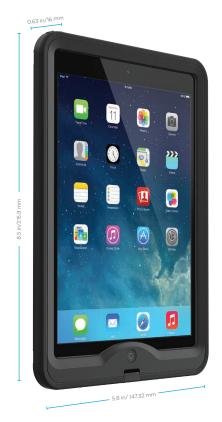

ablet completely waterproof, while the touchscreen stays open to direct touch.

- User can touch iPad mini's actual screen
- iPad mini remains completely waterproof and drop proof



## FEATURES

Compatible Fits iPad mini with Retina display and original iPad mini

Design The thinnest, lightest, all-protective iPad mini case ever made

nüüd Waterproof seal protects iPad mini and opens the touchscreen to direct touch

Touch User can touch the actual touchscreen

Function Complete access every button, control and port

Style Transparent back highlights Apple's brilliant design

Profile Stays true to iPad mini's thin profile and precision lines

Acoustics Dynamic speaker ports deliver maximum sound output and clarity

Optics Anti-reflective optical-glass lens for distortion-free photography



## LAB TESTED

Tested to meet strict specifications – and to exceed your expectations



#### Water Test

All cases are factory water tested. Then randomly selected units undergo the functional drop. It requires that additional independent inspection, including a second water test. Cases that pass are shipped. Cases that fail are scrapped.

Ensures every case is leak free and instills maximum consumer confidence.

## SPECS

**DIMENSIONS** 8.5" x 5.8" x 0.63" WEIGHT 0.29 lbs MSRP \$119.99

#### MIL STD 810G-516

This US Military Standard addresses an item can physically withstand the relatively infrequent, non-repetitive shocks encountered during handling and transportation.

Survives the drops, vibrations and bumps users encounter day to day. 1P 68

#### IP-68

The international standard