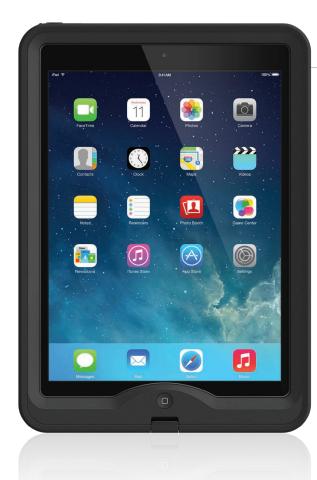

### YOU CAN TOUCH THE ACTUAL SCREEN

tablet completely waterproof, while the touchscreen stays open to direct touch.

- User can touch iPad mini's actual screen
- iPad mini remains completely waterproof and drop proof

Touch User can touch the actual touchscreen

Function Complete access every button, control and port

Style Transparent back highlights Apple's brilliant design

Profile Stays true to iPad mini's thin profile and precision lines