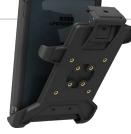

#### Mounting Cradle

Compatible with AMPS universal mounting systems (sold separately), the Mounting Cradle is perfect for cars, trucks, boats, planes, homes, offices, classrooms, boardrooms – anywhere users need iPad mini mounted and ready to go.

\$49.99